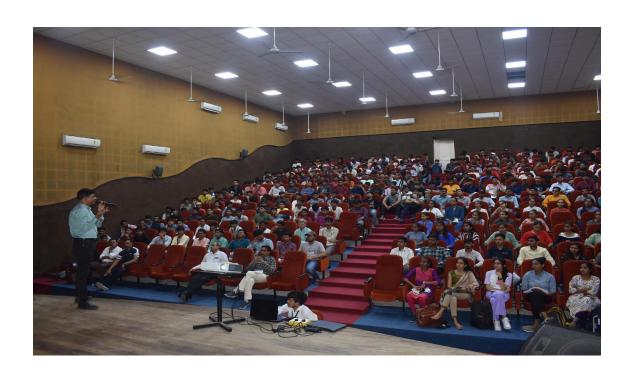

athematics

DATE 10-AUG-2023 | TIME 11:00 AM TO 12:30 PM | VENUE DR. SAROJINI NAIDU AUDITORIUM

Jointly organized by

Student Innovation Fest (SIE 2023) વિજ્ઞાન ગુર્જરી and Government Engineering College Rajkot













#### Expert Talk on

#### **Inspiring and Interesting Mathematics**

Jointly organized by
Student Innovation Fest (SIE 2023) વિજ્ઞાન ગુર્જરી and
Government Engineering College Rajkot

Date 10-Aug-2023 | Time 11:00 AM to 12:30 PM | Venue Dr. Sarojini Naidu Auditorium

#### Speaker

#### Dr. Gaurang V. Ghodasara

Assistant Professor in Mathematics, H. & H. B. Kotak Institute of Science, Rajkot

Event Coordinators Dr. P. M. Pithadiya, Prof. P. R. Pandya SSIP Coordinator Prof. K. B. Rathod Institute Coordinator & Patron Prof. (Dr.) K. G. Maradia

# Photos of the event









# GOVERNMENT ENGINEERING COLLEGE, RAJKOT

# Inspiring and Interesting Mathematics Program

11: VD to 12:30 PM Student Registration Expert: Tro. acquarg cahodas

Date: 10/08/2023

|          | Sr.   |